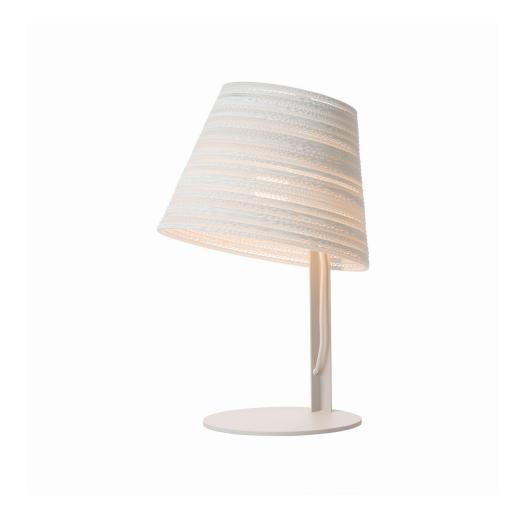

## **Tilt Table Lamp White** GP-1132

## **Available colors**

Natural

White

|                   | North America                                  | Europe                                         |
|-------------------|------------------------------------------------|------------------------------------------------|
| Bulb              | Max 15W LED, E26, 120V                         | Max 15W LED, E27, 220V                         |
| Color temperature | 2700K (recommended)                            | 2700K (recommended)                            |
| Lumen output      | Dependent on bulb                              | Dependent on bulb                              |
| Cord              | White fabric (inline switch), 8ft              | White fabric (inline switch), 2.5m             |
| Canopy            | -                                              | -                                              |
| Material          | Corrugated cardboard, gray powder-coated steel | Corrugated cardboard, gray powder-coated steel |
| Size              | Ø 13, H 9 (in)                                 | Ø 34, H 24 (cm)                                |
| Weight            | -                                              | -                                              |
| Fire retardant    | Yes                                            | Yes                                            |
| Country of origin | United States/The Netherlands                  | The Netherlands                                |