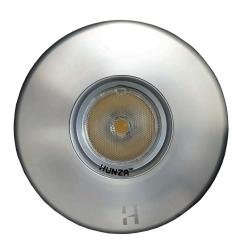

## Step Lite Cat. No. SL Cat. No. SLGU

The Step Lite is designed with a 88mm  $(3\frac{1}{2})$  flange for flush mounting into masonry, stone or wood. This luminaire is ideal for illumination of steps and ground level horizontal lighting, for example, across driveways or exterior paved areas. When a canister is used there are no mounting holes in the flange.