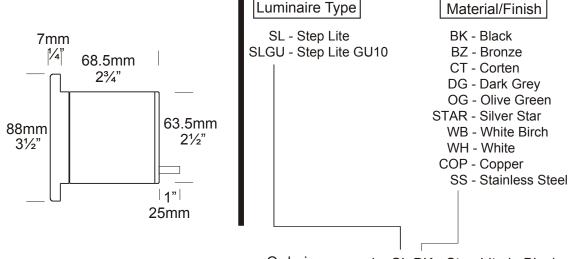

## Step Lite Cat. No. SL Cat. No. SLGU

The Step Lite is designed with a 88mm  $(3\frac{1}{2})$  flange for flush mounting into masonry, stone or wood. This luminaire is ideal for illumination of steps and ground level horizontal lighting, for example, across driveways or exterior paved areas. When a canister is used there are no mounting holes in the flange.

A GU10 version of this luminaire is also available for line voltage lamps. However, a longer luminaire body is needed to accommodate the longer lamp.

Ordering Information

## Luminaire Type

Ordering example: SL BK - Step Lite in Black SLGU SS - Step Lite GU10 in Stainless Steel SLCAN - Step Lite Canister (accessories ordered separately)