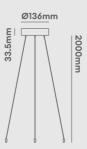

# **Nova CSP**

2 metre, 5 core white suspension kit

#### **INSTALLATION INFORMATION**

| Construction Material       | Aerograde steel |
|-----------------------------|-----------------|
| Weight                      | 0.8kg           |
| Maximum Ambient Temperature | -20 to +50      |