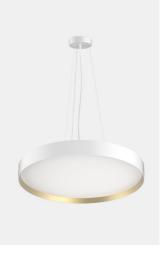

# **Nova CSP**

2 metre, 5 core white suspension kit

## **PRODUCT CODES**

|          | Description                                    |
|----------|------------------------------------------------|
| NVWSUS2M | Nova Pendant Kit White, 2 metres, 5 core cable |