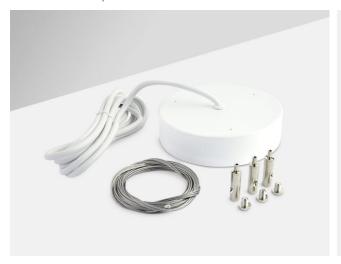

# **Nova CSP**

2 metre, 5 core white suspension kit

#### **INSTALLATION INFORMATION**

| Construction Material       | Aerograde steel |
|-----------------------------|-----------------|
| Weight                      | 0.8kg           |
| Maximum Ambient Temperature | -20 to +50      |

## **PRODUCT CODES**

|          | Description                                    |
|----------|------------------------------------------------|
| NVWSUS2M | Nova Pendant Kit White, 2 metres, 5 core cable |