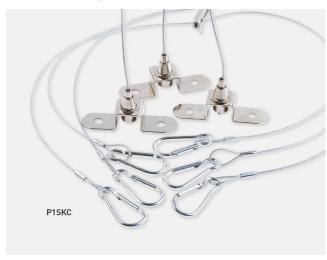

# P1SK

Suspension Kit for  $600 \times 600 & 1200 \times 300$  panels

## **PRODUCT CODES**

|      | Description                                       | Characteristic 1 |
|------|---------------------------------------------------|------------------|
| PISK | Suspension Kit for 600 x 600 & 1200 x 300 Panels. | 6x6 - 12x3       |

#### Features & benefits

Ideal for situations where recessed mounting is not possible

Quick and easy installation

Available to use with various sized panels

Two suspensions supplied per installation kit