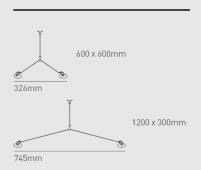

# P1SK

Suspension Kit for  $600 \times 600 & 1200 \times 300$  panels

## **PRODUCT CODES**

|      | Description                                       | Characteristic 1 |
|------|---------------------------------------------------|------------------|
| PISK | Suspension Kit for 600 x 600 & 1200 x 300 Panels. | 6x6 - 12x3       |