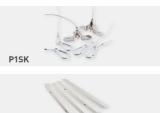

# P1SK

Suspension Kit for  $600 \times 600 & 1200 \times 300$  panels

## **PRODUCT CODES**

|      | Description                                       | Characteristic 1 |
|------|---------------------------------------------------|------------------|
| PISK | Suspension Kit for 600 x 600 & 1200 x 300 Panels. | 6x6 - 12x3       |

#### Features & benefits

Ideal for situations where recessed mounting is not possible

Quick and easy installation

Available to use with various sized panels

Two suspensions supplied per installation kit