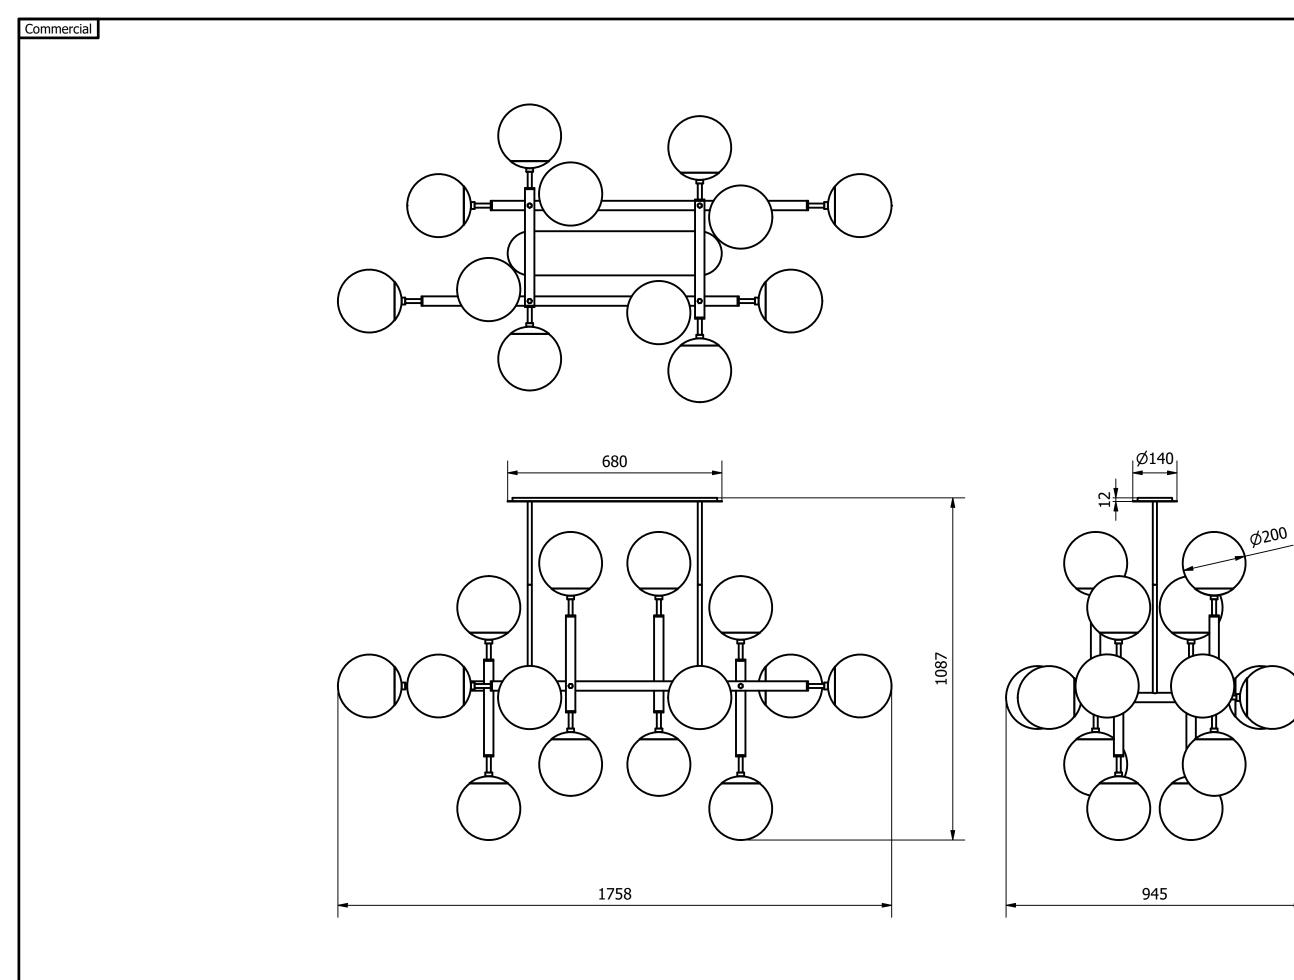

| Drawn by:         | Controlled by:          | Approved by:                                                                                                                                                                                                                     | Sheet:         | Relase date: | Scale: |
|-------------------|-------------------------|----------------------------------------------------------------------------------------------------------------------------------------------------------------------------------------------------------------------------------|----------------|--------------|--------|
| Paweł Czerniawski | Łukasz Lelujko          | Adrian Leszczyński                                                                                                                                                                                                               | A3             | 26.01.2022   | 1:12   |
| SCHWUNG           | SCHWUNG HOME Sp. z o.o. | All information here in is the property of SCHWUNG HOME sp. z o.o. Copying the content in whole or in part or any other form of reproduction and distribution without a written consent of SCHWUNG HOME sp. zo.o. is prohibited. |                | Riegel       |        |
|                   |                         |                                                                                                                                                                                                                                  | Catalog index: | B303         |        |