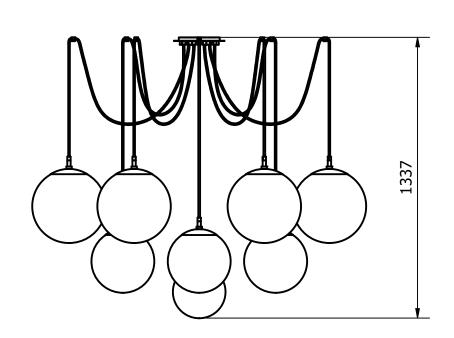

Commercial

| Drawn by:         | Controlled by:                                                                                  | Approved by:                                                                                                                                                                                                                     | Sheet:         | Relase date: | Scale: |
|-------------------|-------------------------------------------------------------------------------------------------|----------------------------------------------------------------------------------------------------------------------------------------------------------------------------------------------------------------------------------|----------------|--------------|--------|
| Paweł Czerniawski | Łukasz Lelujko                                                                                  | Adrian Leszczyński                                                                                                                                                                                                               | A3             | 27.01.2022   | 1:18   |
| SCHWUNG           | SCHWUNG HOME Sp. z o.o.<br>ul. Pułaskiego 4a<br>46-100 Namysłów, Poland<br>VAT ID: PL7511761896 | All information here in is the property of SCHWUNG HOME sp. z o.o. Copying the content in whole or in part or any other form of reproduction and distribution without a written consent of SCHWUNG HOME sp. zo.o. is prohibited. |                | Spider       |        |
|                   |                                                                                                 |                                                                                                                                                                                                                                  | Catalog index: | B568         |        |