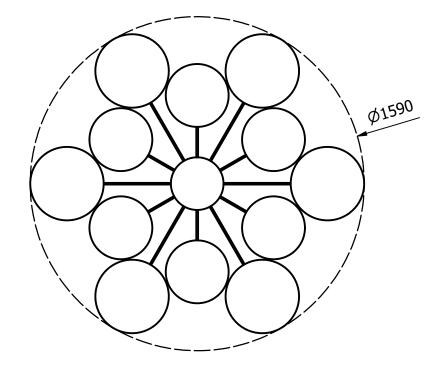

Commercial

| Drawn by:         | Controlled by:                                                                                  | Approved by:                                                                                                                                                                                                                     | Sheet:         | Relase date: | Scale: |
|-------------------|-------------------------------------------------------------------------------------------------|----------------------------------------------------------------------------------------------------------------------------------------------------------------------------------------------------------------------------------|----------------|--------------|--------|
| Paweł Czerniawski | Łukasz Lelujko                                                                                  | Adrian Leszczyński                                                                                                                                                                                                               | A3             | 27.01.2022   | 1:18   |
| SCHWUNG           | SCHWUNG HOME Sp. z o.o.<br>ul. Pułaskiego 4a<br>46-100 Namysłów, Poland<br>VAT ID: PL7511761896 | All information here in is the property of SCHWUNG HOME sp. z o.o. Copying the content in whole or in part or any other form of reproduction and distribution without a written consent of SCHWUNG HOME sp. zo.o. is prohibited. |                | Spider       |        |
|                   |                                                                                                 |                                                                                                                                                                                                                                  | Catalog index: | B568         |        |