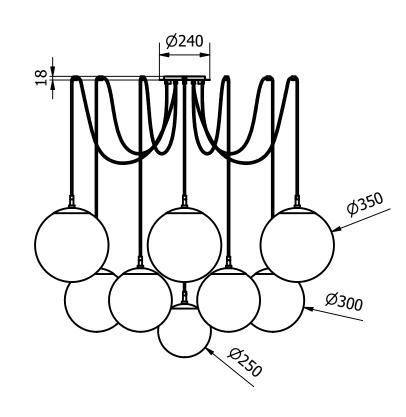

Commercial

| Drawn by:         | Controlled by:                                                                                  | Approved by:                                                                                                                                                                                                                     | Sheet:         | Relase date: | Scale: |
|-------------------|-------------------------------------------------------------------------------------------------|----------------------------------------------------------------------------------------------------------------------------------------------------------------------------------------------------------------------------------|----------------|--------------|--------|
| Paweł Czerniawski | Łukasz Lelujko                                                                                  | Adrian Leszczyński                                                                                                                                                                                                               | A3             | 27.01.2022   | 1:18   |
| SCHWUNG           | SCHWUNG HOME Sp. z o.o.<br>ul. Pułaskiego 4a<br>46-100 Namysłów, Poland<br>VAT ID: PL7511761896 | All information here in is the property of SCHWUNG HOME sp. z o.o. Copying the content in whole or in part or any other form of reproduction and distribution without a written consent of SCHWUNG HOME sp. zo.o. is prohibited. |                | Spider       |        |
|                   |                                                                                                 |                                                                                                                                                                                                                                  | Catalog index: | B568         |        |