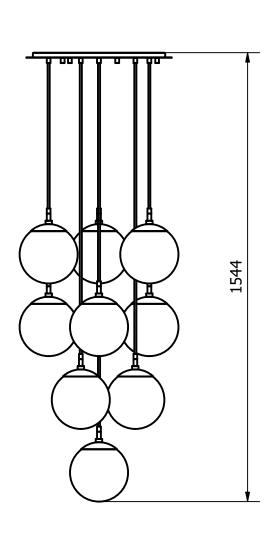

| Drawn by:         | Controlled by:                                                                                  | Approved by:                                                                                                                                                                                                                     | Sheet:         | Relase date:     | Scale: |
|-------------------|-------------------------------------------------------------------------------------------------|----------------------------------------------------------------------------------------------------------------------------------------------------------------------------------------------------------------------------------|----------------|------------------|--------|
| Paweł Czerniawski | Łukasz Lelujko                                                                                  | Adrian Leszczyński                                                                                                                                                                                                               | А3             | 27.01.2022       | 1:13   |
| SCHWUNG           | SCHWUNG HOME Sp. z o.o.<br>ul. Pułaskiego 4a<br>46-100 Namysłów, Poland<br>VAT ID: PL7511761896 | All information here in is the property of SCHWUNG HOME sp. z o.o. Copying the content in whole or in part or any other form of reproduction and distribution without a written consent of SCHWUNG HOME sp. zo.o. is prohibited. | Project name:  | Globe Cluster 10 |        |
|                   |                                                                                                 |                                                                                                                                                                                                                                  | Catalog index: | B533             |        |