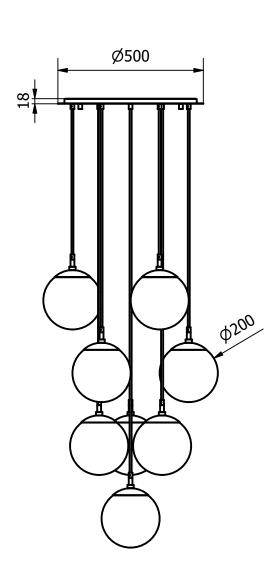

| Drawn by:         | Controlled by:                                                                                  | Approved by:                                                                                                                                                                                                                     | Sheet:         | Relase date:     | Scale: |
|-------------------|-------------------------------------------------------------------------------------------------|----------------------------------------------------------------------------------------------------------------------------------------------------------------------------------------------------------------------------------|----------------|------------------|--------|
| Paweł Czerniawski | Łukasz Lelujko                                                                                  | Adrian Leszczyński                                                                                                                                                                                                               | А3             | 27.01.2022       | 1:13   |
| SCHWUNG           | SCHWUNG HOME Sp. z o.o.<br>ul. Pułaskiego 4a<br>46-100 Namysłów, Poland<br>VAT ID: PL7511761896 | All information here in is the property of SCHWUNG HOME sp. z o.o. Copying the content in whole or in part or any other form of reproduction and distribution without a written consent of SCHWUNG HOME sp. zo.o. is prohibited. | Project name:  | Globe Cluster 10 |        |
|                   |                                                                                                 |                                                                                                                                                                                                                                  | Catalog index: | B533             |        |