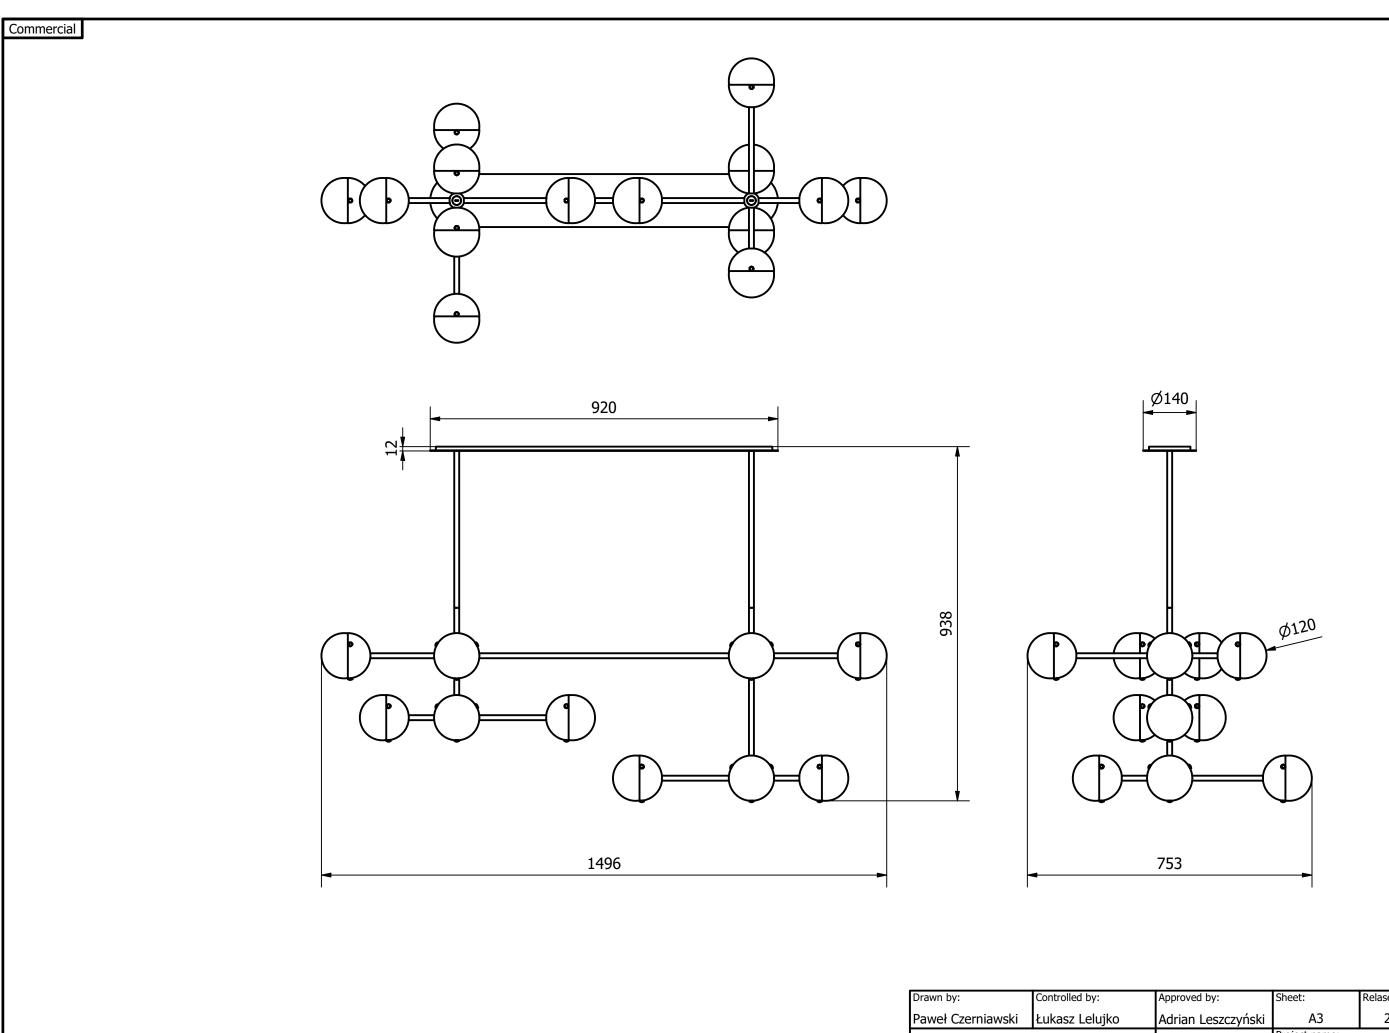

| Drawn by:         | Controlled by:          | Approved by:                                                                                                                                                                                                                     | Sheet:         | Relase date:    | Scale: |
|-------------------|-------------------------|----------------------------------------------------------------------------------------------------------------------------------------------------------------------------------------------------------------------------------|----------------|-----------------|--------|
| Paweł Czerniawski |                         | Adrian Leszczyński                                                                                                                                                                                                               | A3             | 26.01.2022      | 1:10   |
| SCHWUNG           | SCHWUNG HOME Sp. z o.o. | All information here in is the property of SCHWUNG HOME sp. z o.o. Copying the content in whole or in part or any other form of reproduction and distribution without a written consent of SCHWUNG HOME sp. zo.o. is prohibited. |                | Molecule Linear |        |
|                   |                         |                                                                                                                                                                                                                                  | Catalog index: | B269            |        |