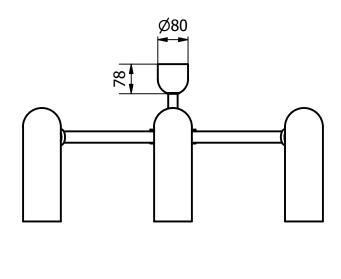

| Drawn by:         | Controlled by:                                  | Approved by:                                                                                                                    | Sheet:         | Relase date:     | Scale: |
|-------------------|-------------------------------------------------|---------------------------------------------------------------------------------------------------------------------------------|----------------|------------------|--------|
| Paweł Czerniawski | Łukasz Lelujko                                  | Adrian Leszczyński                                                                                                              | A3             | 24.01.2022       | 1:10   |
| SCHWING           | SCHWUNG HOME Sp. z o.o.                         | All information here in is the property of SCHWUNG HOME sp. z o.o. Copying the content in whole or in part or any other form of |                | Odyssey Round SM |        |
| SCHWUNG           | 46-100 Namysłów, Poland<br>VAT ID: PL7511761896 | reproduction and distribution without<br>a written consent of<br>SCHWUNG HOME sp. zo.o. is                                      | Catalog index: | B154             |        |