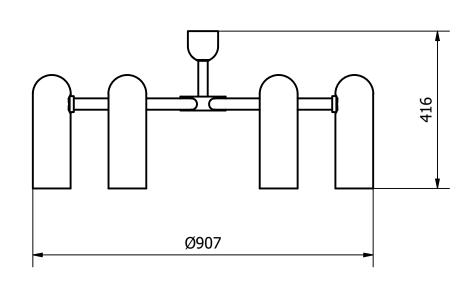

| Drawn by:         | Controlled by:                                  | Approved by:                                                                                                                    | Sheet:         | Relase date:     | Scale: |
|-------------------|-------------------------------------------------|---------------------------------------------------------------------------------------------------------------------------------|----------------|------------------|--------|
| Paweł Czerniawski | Łukasz Lelujko                                  | Adrian Leszczyński                                                                                                              | A3             | 24.01.2022       | 1:10   |
| SCHWING           | SCHWUNG HOME Sp. z o.o.                         | All information here in is the property of SCHWUNG HOME sp. z o.o. Copying the content in whole or in part or any other form of |                | Odyssey Round SM |        |
| SCHWUNG           | 46-100 Namysłów, Poland<br>VAT ID: PL7511761896 | reproduction and distribution without<br>a written consent of<br>SCHWUNG HOME sp. zo.o. is                                      | Catalog index: | B154             |        |