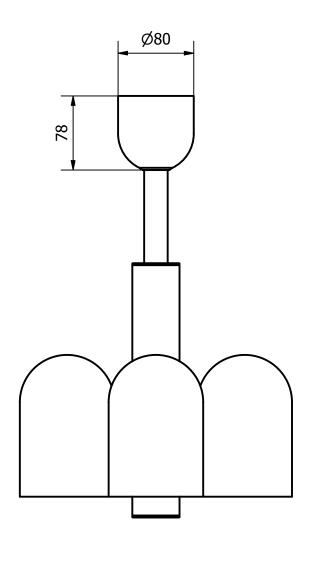

| Drawn by:         | Controlled by:                                                                                  | Approved by:                                                                                                                                                                                                                     | Sheet:         | Relase date: | Scale: |
|-------------------|-------------------------------------------------------------------------------------------------|----------------------------------------------------------------------------------------------------------------------------------------------------------------------------------------------------------------------------------|----------------|--------------|--------|
| Paweł Czerniawski |