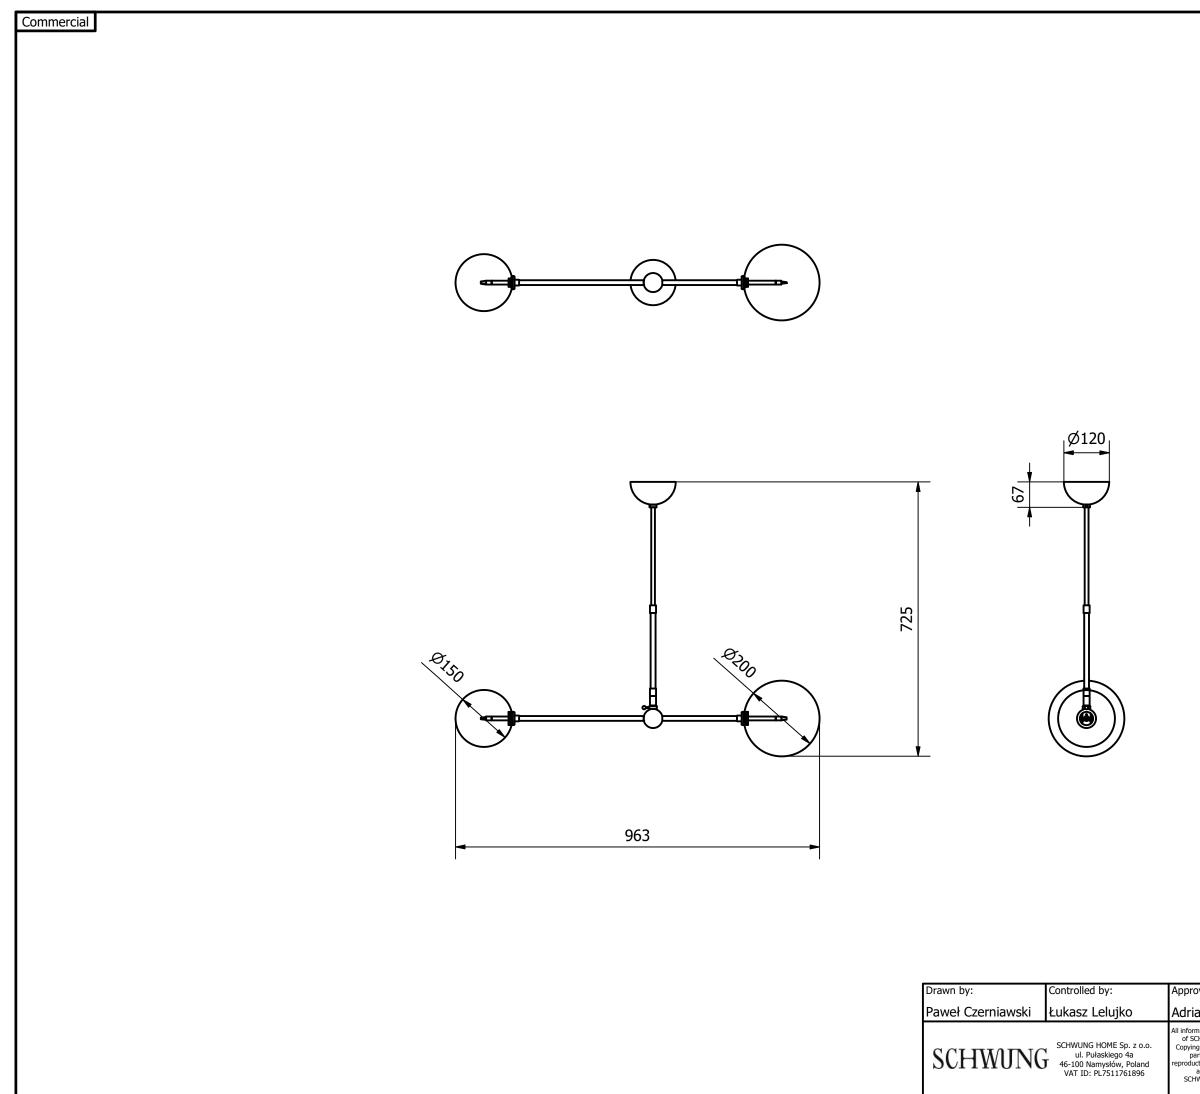

| roved by:                                                                                                                                                                                                                          | Sheet:                             | Relase date: | Scale: |
|------------------------------------------------------------------------------------------------------------------------------------------------------------------------------------------------------------------------------------|------------------------------------|--------------|--------|
| ian Leszczyński                                                                                                                                                                                                                    | A3                                 | 18.01.2022   | 1:10   |
| variation here in is the property<br>SCHWUNG HOME sp. z o.o.<br>ing the content in whole or in<br>part or any other form of<br>fuction and distribution without<br>a written consent of<br>'HWUNG HOME sp. zo.o. is<br>prohibited. | Project name:<br>Balance 150 x 200 |              |        |
|                                                                                                                                                                                                                                    | Catalog index:                     | B066         |        |