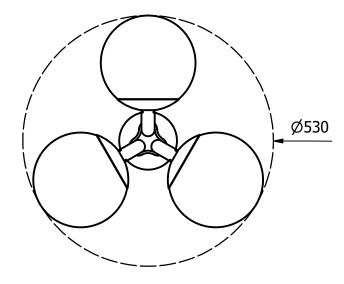

| Drawn by:         | Controlled by:          | Approved by:                                                                                                                                                                                                                     | Sheet:         | Relase date: | Scale: |
|-------------------|-------------------------|----------------------------------------------------------------------------------------------------------------------------------------------------------------------------------------------------------------------------------|----------------|--------------|--------|
| Paweł Czerniawski | Łukasz Lelujko          | Adrian Leszczyński                                                                                                                                                                                                               | А3             | 24.01.2022   | 1:8    |
| SCHWUNG           | SCHWUNG HOME Sp. z o.o. | All information here in is the property of SCHWUNG HOME sp. z o.o. Copying the content in whole or in part or any other form of reproduction and distribution without a written consent of SCHWUNG HOME sp. zo.o. is prohibited. |                | Tubular SM   |        |
|                   |                         |                                                                                                                                                                                                                                  | Catalog index: | B149         |        |