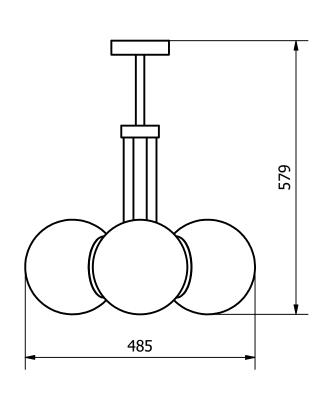

| Drawn by:         | Controlled by:          | Approved by:                                                                                                                                                                                                                     | Sheet:         | Relase date: | Scale: |
|-------------------|-------------------------|----------------------------------------------------------------------------------------------------------------------------------------------------------------------------------------------------------------------------------|----------------|--------------|--------|
| Paweł Czerniawski | Łukasz Lelujko          | Adrian Leszczyński                                                                                                                                                                                                               | А3             | 24.01.2022   | 1:8    |
| SCHWUNG           | SCHWUNG HOME Sp. z o.o. | All information here in is the property of SCHWUNG HOME sp. z o.o. Copying the content in whole or in part or any other form of reproduction and distribution without a written consent of SCHWUNG HOME sp. zo.o. is prohibited. |                | Tubular SM   |        |
|                   |                         |                                                                                                                                                                                                                                  | Catalog index: | B149         |        |