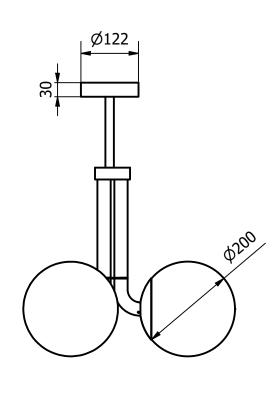

| Drawn by:         | Controlled by:          | Approved by:                                                                                                                                                                                                                     | Sheet:         | Relase date: | Scale: |
|-------------------|-------------------------|----------------------------------------------------------------------------------------------------------------------------------------------------------------------------------------------------------------------------------|----------------|--------------|--------|
| Paweł Czerniawski | Łukasz Lelujko          | Adrian Leszczyński                                                                                                                                                                                                               | А3             | 24.01.2022   | 1:8    |
| SCHWUNG           | SCHWUNG HOME Sp. z o.o. | All information here in is the property of SCHWUNG HOME sp. z o.o. Copying the content in whole or in part or any other form of reproduction and distribution without a written consent of SCHWUNG HOME sp. zo.o. is prohibited. |                | Tubular SM   |        |
|                   |                         |                                                                                                                                                                                                                                  | Catalog index: | B149         |        |