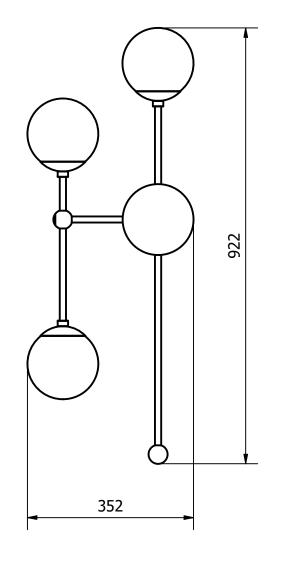

| Drawn by:         | Controlled by:          | Approved by:                                                                                                                                                                                                                                          | Sheet:         | Relase date:  | Scale: |
|-------------------|-------------------------|-------------------------------------------------------------------------------------------------------------------------------------------------------------------------------------------------------------------------------------------------------|----------------|---------------|--------|
| Paweł Czerniawski | Łukasz Lelujko          | Adrian Leszczyński                                                                                                                                                                                                                                    | A3             | 27.01.2022    | 1:8    |
| SCHWUNG           | SCHWUNG HOME Sp. z o.o. | All information here in is the property<br>of SCHWUNG HOME sp. z o.o.<br>Copying the content in whole or in<br>part or any other form of<br>reproduction and distribution without<br>a written consent of<br>SCHWUNG HOME sp. zo.o. is<br>prohibited. |                | Armstrong 4 L |        |
|                   |                         |                                                                                                                                                                                                                                                       | Catalog index: | B572          |        |