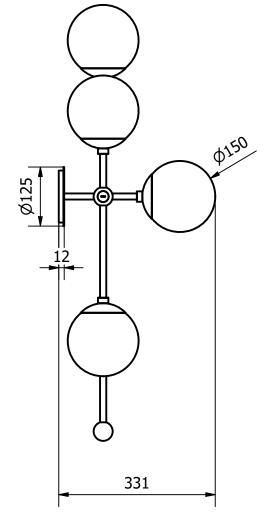

| Drawn by:         | Controlled by:          | Approved by:                                                                                                                                                                                                                                          | Sheet:         | Relase date:  | Scale: |
|-------------------|-------------------------|-------------------------------------------------------------------------------------------------------------------------------------------------------------------------------------------------------------------------------------------------------|----------------|---------------|--------|
| Paweł Czerniawski | Łukasz Lelujko          | Adrian Leszczyński                                                                                                                                                                                                                                    | A3             | 27.01.2022    | 1:8    |
| SCHWUNG           | SCHWUNG HOME Sp. z o.o. | All information here in is the property<br>of SCHWUNG HOME sp. z o.o.<br>Copying the content in whole or in<br>part or any other form of<br>reproduction and distribution without<br>a written consent of<br>SCHWUNG HOME sp. zo.o. is<br>prohibited. |                | Armstrong 4 L |        |
|                   |                         |                                                                                                                                                                                                                                                       | Catalog index: | B572          |        |