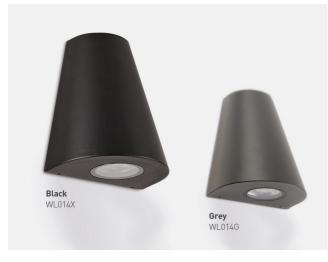

# **WL014**

IP54, 350lm cone up-down wall light

# Photometrics @ 25°C

| Product code | Finish        | W    | Colour | Beam    | lm  | llm/W | lx @ 1m |
|--------------|---------------|------|--------|---------|-----|-------|---------|
| WL014X30     | Black RAL9011 | 5.7W | 3000K  | 22°/26° | 350 | 61    | 1061    |
| WL014G30     | Grey RAL7022  | 5.7W | 3000K  | 22°/26° | 350 | 61    | 1061    |

# Features & benefits

11W

Integral bracket for easy installation

IP54 ideal for framing doorways and entrances

Straight to mains screw terminals

Durable powder coated aluminium in contemporary black or grey finish