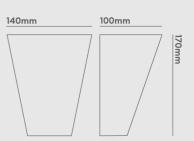

## Installation information

| Inrush Current                 | 20A 0.5ms               |  |  |  |
|--------------------------------|-------------------------|--|--|--|
| Construction Material          | Powder coated aluminium |  |  |  |
| Weight                         | 750g                    |  |  |  |
| Maximum Ambient<br>Temperature | 40°C                    |  |  |  |
| Electric Class (1, 2, 3)       | 1                       |  |  |  |