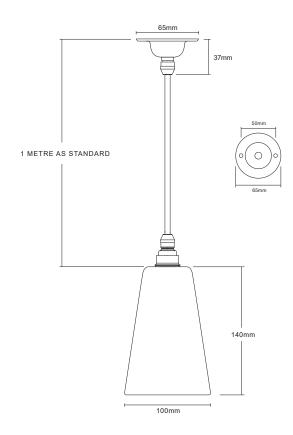

## **CABLE LENGTH**

Our pendants come with a standard 1 metre feed. Please enquire if a longer length is required.