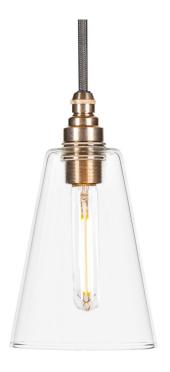

# **CAMDEN PENDANT, MINI**

Product Code PL051

### **CATEGORY**

Pendants

#### **FINISH OPTIONS**

Choose from our selection of glass, metal and flex options

#### **MATERIALS**

Plated metalwork Hand-blown glass Fabric sleeved cable