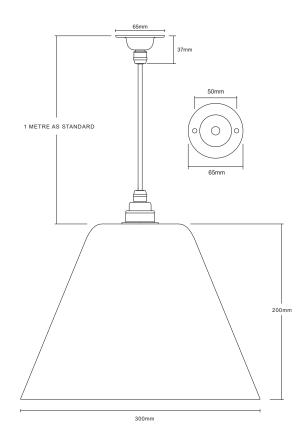

### **CABLE LENGTH**

Our pendants come with a standard 1 metre feed. Please enquire if a longer length is required.