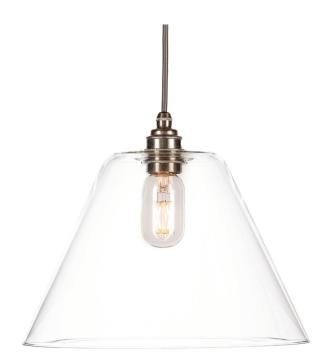

# **CAMDEN PENDANT, LARGE**

Product Code PL054

# **MATERIALS**

Plated metalwork Hand-blown glass Fabric sleeved cable

#### **LAMP TYPE**

UK/EU 1 x 40W(Max) E27 Bulb