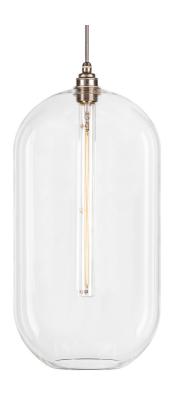

# **CHARLTON PENDANT, XL**

Product Code PL065

## MATERIALS

Plated metalwork Hand-blown glass Fabric sleeved cable