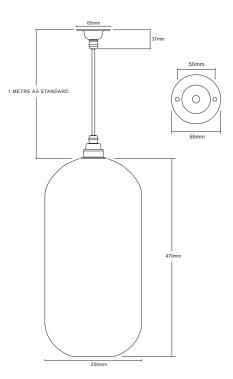

## CABLE LENGTH

Our pendants come with a standard 1 metre feed. Please enquire if a longer length is required.