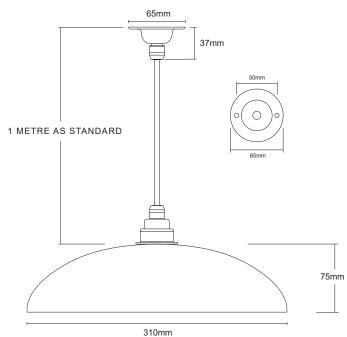

## **CABLE LENGTH**

Our pendants come with a standard 1 metre feed. Please enquire if a longer length is required.