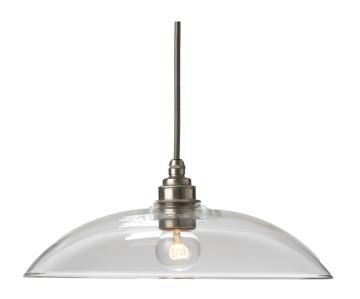

# **EALING PENDANT, LARGE**

Product Code PL074

## **CATEGORY**

Pendants

#### **MATERIALS**

Plated metalwork Hand-blown glass Fabric sleeved cable