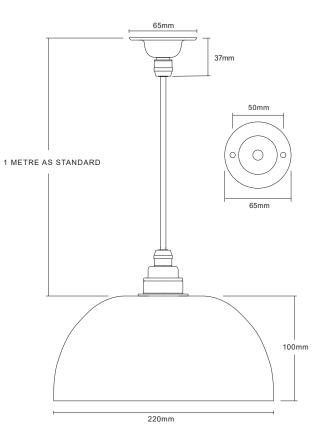

## CABLE LENGTH

Our pendants come with a standard 1 metre feed. Please enquire if a longer length is required.