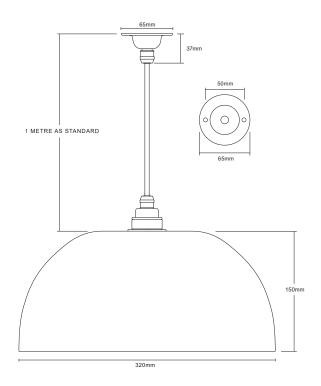

# **CABLE LENGTH**

Our pendants come with a standard 1 metre feed. Please enquire if a longer length is required.