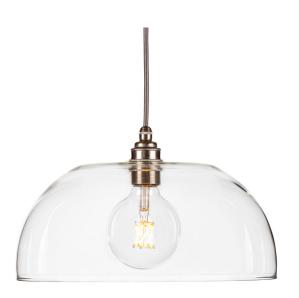

# JUBILEE PENDANT, LARGE

Product Code PL144

## **CATEGORY**

Pendants

#### **FINISH OPTIONS**

Choose from our selection of glass, metal and flex options

#### **MATERIALS**

Plated metalwork Hand-blown glass Fabric sleeved cable