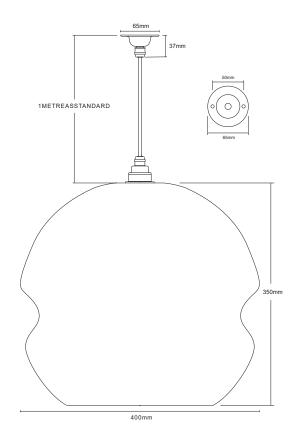

### **CABLE LENGTH**

Our pendants come with a standard 1 metre feed. Please enquire if a longer length is required.

## PLEASENOTE:

Measurements are displayed in mm (millimetres).

Our pendants come with a standard 1 metre feed, please enquire if a longer length is required.

Our collections are hand blown and made to order, small inconsistencies will occur, they are inherent to the handmade process and should not be seen as flaws.