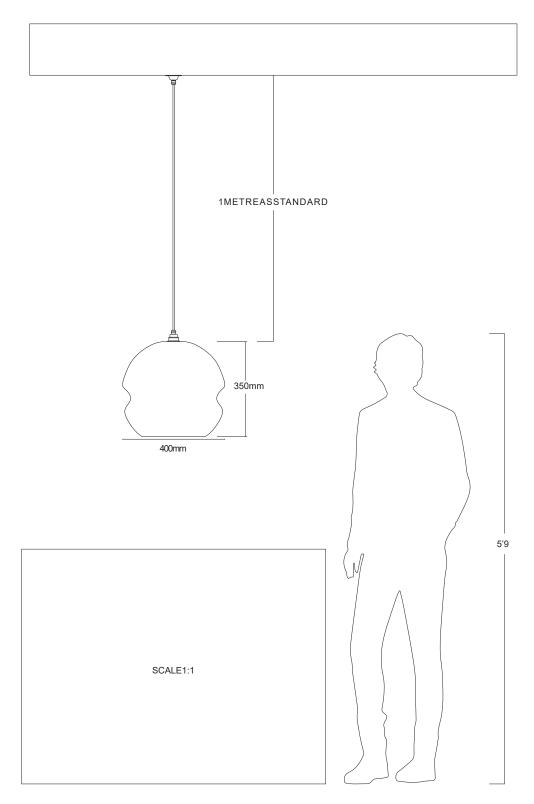

### **CABLE LENGTH**

Our pendants come with a standard 1 metre feed. Please enquire if a longer length is required.

## PLEASENOTE:

Measurements are displayed in mm (millimetres).

Our pendants come with a standard 1 metre feed, please enquire if a longer length is required.

Our collections are hand blown and made to order, small inconsistencies will occur, they are inherent to the handmade process and should not be seen as flaws.