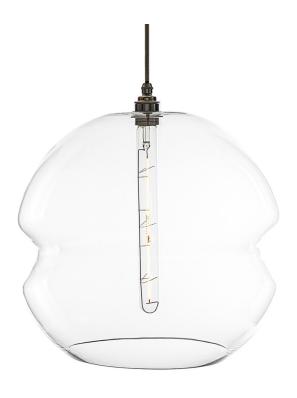

# **MONUMENT PENDANT, XL**

Product Code PL145

#### **MATERIALS**

Plated metalwork Hand-blown glass Fabric sleeved cable

## **LAMP TYPE**

UK/EU 1 x 40W(Max) E27 Bulb