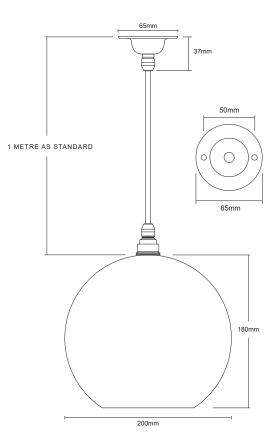

## CABLE LENGTH

Our pendants come with a standard 1 metre feed. Please enquire if a longer length is required.