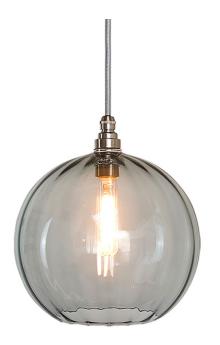

# PIMLICO PENDANT, MEDIUM

Product Code PL183

## MATERIALS

Plated metalwork Hand-blown glass Fabric sleeved cable