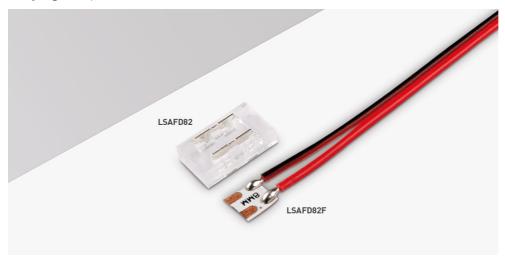

# **COF Strips**

8mm COF LED Strip Accessories

### **PRODUCT CODES**

|          | Description                                   |
|----------|-----------------------------------------------|
| LSAFD82F | Strip Fast Fix Connector Cable COF 8mm 2 pins |

#### Features & benefits

Suitable for use with 8mm COF dotless LED strip

Allow the COF strip to be used in a wider variety of applications by connecting cut lengths together

Design developed for quick and secure installation