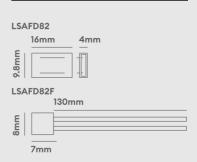

# **COF Strips**

8mm COF LED Strip Accessories

### **PRODUCT CODES**

|          | Description                                   |
|----------|-----------------------------------------------|
| LSAFD82F | Strip Fast Fix Connector Cable COF 8mm 2 pins |

#### Features & benefits

Suitable for use with 8mm COF dotless LED strip

Allow the COF strip to be used in a wider variety of applications by connecting cut lengths together

Design developed for quick and secure installation