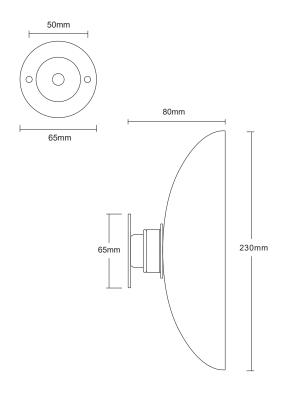

# **EALING FLUSH MOUNT, MEDIUM**

Product Code FM073

#### **PRODUCT WEIGHT**

Approximately 0.3kg