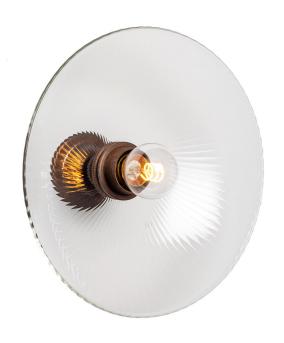

# **EALING FLUSH MOUNT, MEDIUM**

Product Code FM073

# **CATEGORY**

Wall Lights

#### **FINISH OPTIONS**

Choose from our selection of glass and metal options

#### **MATERIALS**

Plated metalwork Hand-blown glass

#### **LAMP TYPE**

UK/EU 1 x 40W (Max) E27 Bulb