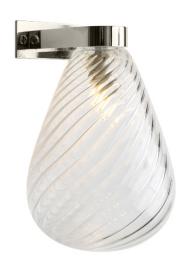

# KINGSTON DECO WALL LIGHT

Product Code DWL132

### **FINISH OPTIONS**

Choose from our selection of glass and metal options

#### **MATERIALS**

Plated metalwork Hand-blown glass