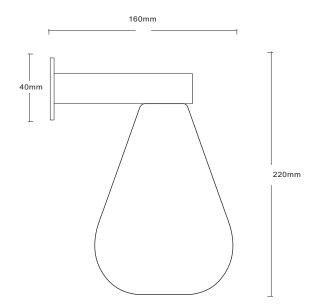

# KINGSTON DECO WALL LIGHT

Product Code DWL132

## PRODUCT SPECIFICATIONS

| CAT | ΓF | $\mathcal{L}$ | RY |
|-----|----|---------------|----|
|     |    |               |    |

Wall Lights

### **FINISH OPTIONS**

Choose from our selection of glass and metal options

#### **MATERIALS**

Plated metalwork Hand-blown glass

#### **PRODUCT WEIGHT**

Approximately 1.5kg

## **CABLE LENGTH**

N/A

## **LAMP TYPE**

UK/EU 2 x 4W (Max) G9 Bulb

# **ENERGY EFFICIENCY**

A+ (with recommended bulb)

#### **CERTIFICATION LABELS**

C€ KK

# **CLEANING INSTRUCTIONS**

**Metal** - A light polish with a lint free cloth. Avoid using metal cleaning solutions as this may damage the material finish.

**Glass** - Use a glass cleaner and lint free cloth. Spray the glass cleaner on to the cloth to avoid dama