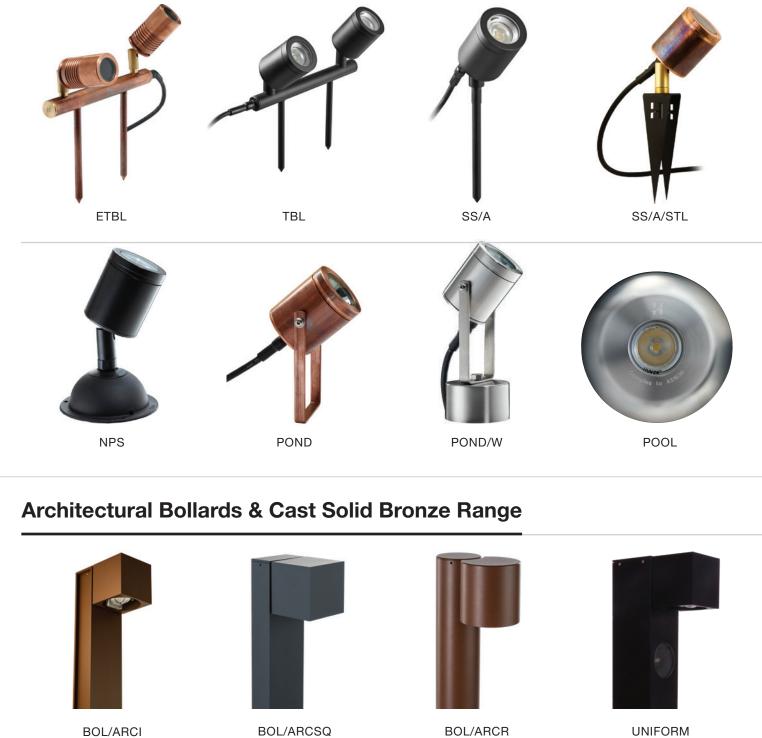

### **Maximum Corrosion resistance Cast Solid Bronze Range**

LL CSB

ALL CSB

FL CSB

ST50 CSB

ST100 CSB

ST150 CSB

At Hunza, we take pride in making the finest outdoor lights in the world. Engineered in New Zealand from the best materials, they enable extraordinary outdoor lighting effects, last for decades and are environmentally sustainable. Here are some core attributes that distinguish a Hunza luminaire: