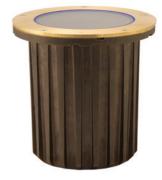

### **Maximum Corrosion resistance Cast Solid Bronze Range**

LL CSB

ALL CSB

FL CSB

ST50 CSB

ST100 CSB

ST150 CSB

At Hunza, we take pride in making the finest outdoor lights in the world. Engineered in New Zealand from the best materials, they enable extraordinary outdoor lighting effects, last for decades and are environmentally sustainable. Here are some core attributes that distinguish a Hunza luminaire: