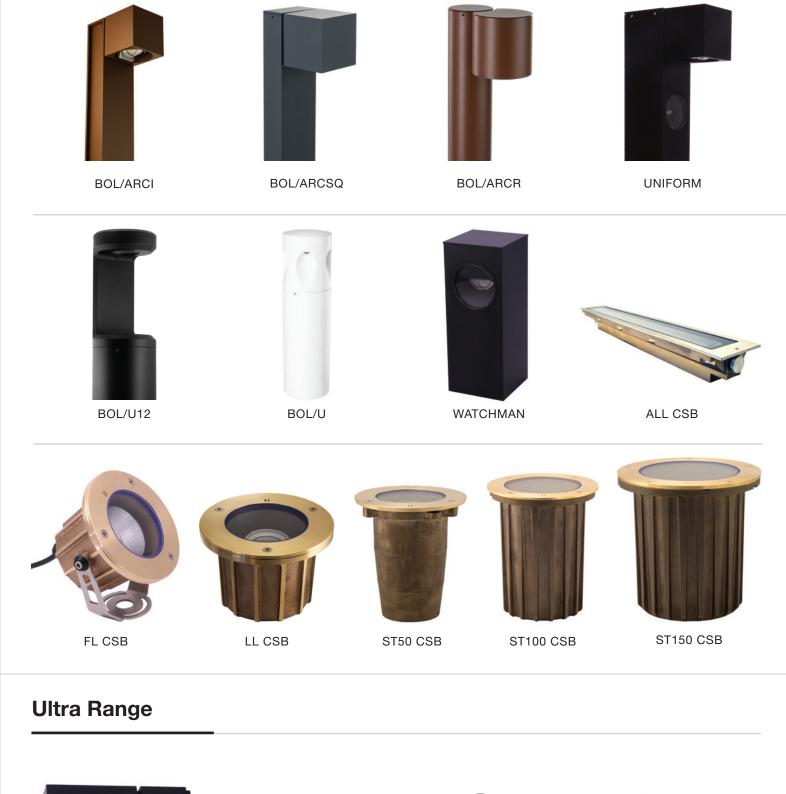

### **Maximum Corrosion resistance Cast Solid Bronze Range**

LL CSB

ALL CSB

FL CSB

ST50 CSB

ST100 CSB

ST150 CSB

At Hunza, we take pride in making the finest outdoor lights in the world. Engineered in New Zealand from the best materials, they enable extraordinary outdoor lighting effects, last for decades and are environmentally sustainable. Here are some core attributes that distinguish a Hunza luminaire: