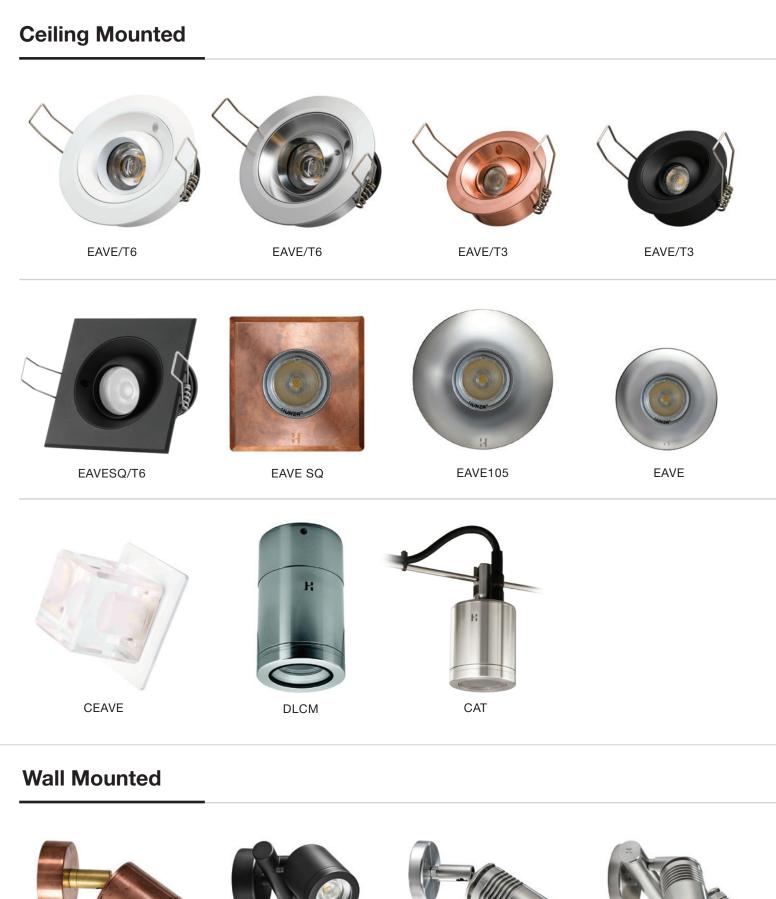

**Pole Mount** 



Landscape Spikes & Submersibles























0-10V 1-10V





CASBLE

### HUNZA **PURE OUTDOOR LIGHTING**

#### www.hunzalighting.com

130 Felton Mathew Avenue Saint Johns Auckland New Zealand +64 9 528 9471

#### **BLACK LABEL WARRANTY**

When you purchase or specify a Hunza® luminaire, you get the benefit of the legendary Hunza® reputation for high quality and long life. We back this up with extended warranty, offering up to 10 years on body components and 5 years on the integral PURE LED™ system. Warranty on plug-in (drop-in) LED lamps is limited to 1 year. When installed and maintained properly Hunza® luminaires will last a lifetime so we keep serviceability firmly in mind when designing the components and system construction.

#### Hunza® Five Year War