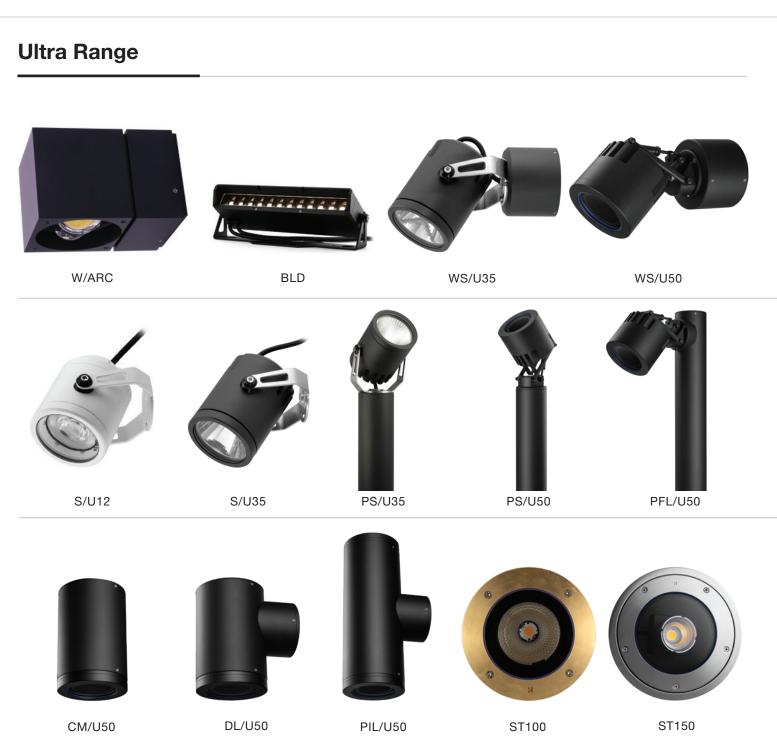

**Pole Mount** 



Landscape Spikes & Submersibles























0-10V 1-10V





CASBLE

### HUNZA **PURE OUTDOOR LIGHTING**

#### www.hunzalighting.com

130 Felton Mathew Avenue Saint Johns Auckland New Zealand +64 9 528 9471

#### **BLACK LABEL WARRANTY**

When you purchase or specify a Hunza® luminaire, you get the benefit of the legendary Hunza® reputation for high quality and long life. We back this up with extended warranty, offering up to 10 years on body components and 5 years on the integral PURE LED™ system. Warranty on plug-in (drop-in) LED lamps is limited to 1 year. When installed and maintained properly Hunza® luminaires will last a lifetime so we keep serviceability firmly in mind when designing the components and system construction.

#### Hunza® Five Year Warranty\*

All Hunza® aluminium luminaires with a UV stable powder-c