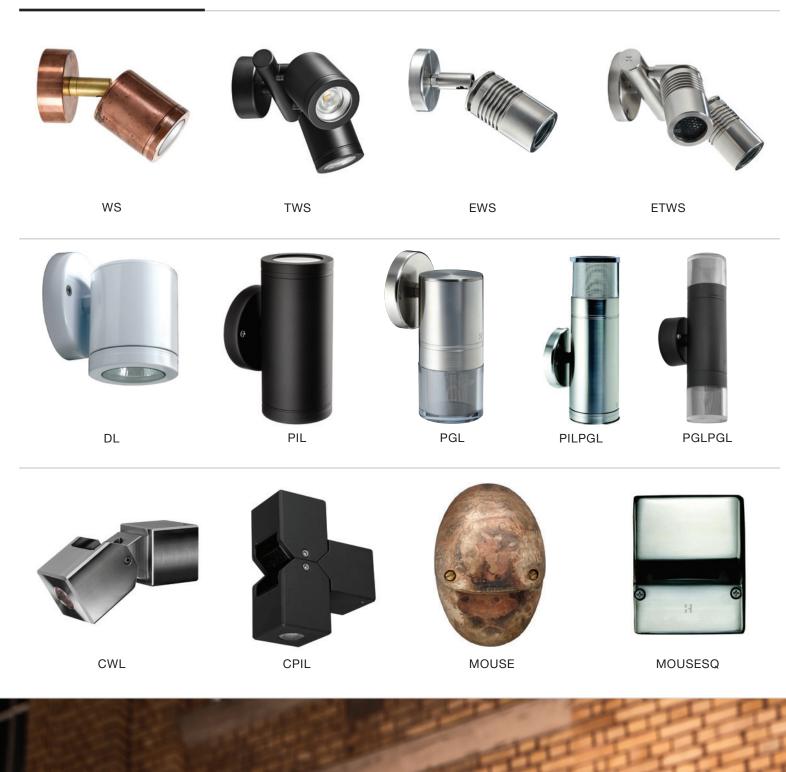

**Pole Mount** 



Landscape Spikes & Submersibles























0-10V 1-10V





CASBLE

### HUNZA **PURE OUTDOOR LIGHTING**

#### www.hunzalighting.com

130 Felton Mathew Avenue Saint Johns Auckland New Zealand +64 9 528 9471

#### **BLACK LABEL WARRANTY**

When you purchase or specify a Hunza® luminaire, you get the benefit of the legendary Hunza® reputation for high quality and long life. We back this up with extended warranty, offering up to 10 years on body components and 5 years on the integral PURE LED™ system. Warranty on plug-in (drop-in) LED lamps is limited to 1 year. When installed and maintained properly Hunza® luminaires will last a lifetime so we keep serviceability firmly in mind when designing the components and system construction.

#### Hunza® Five Year Warranty\*

All Hunza® aluminium luminaires with a UV stabl