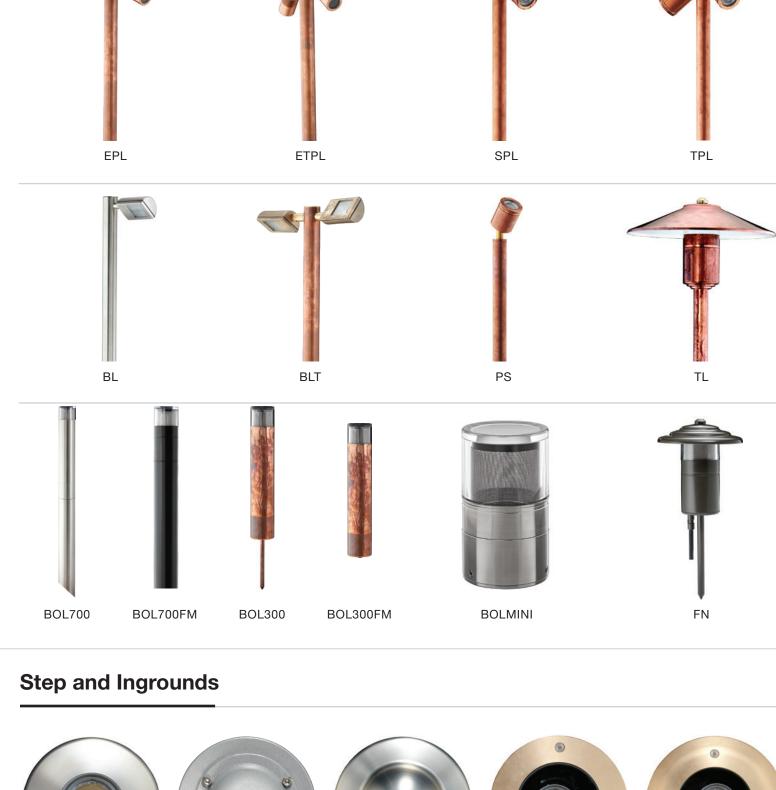

**Pole Mount** 



Landscape Spikes & Submersibles























0-10V 1-10V





CASBLE

### HUNZA **PURE OUTDOOR LIGHTING**

#### www.hunzalighting.com

130 Felton Mathew Avenue Saint Johns Auckland New Zealand +64 9 528 9471

#### **BLACK LABEL WARRANTY**

When you purchase or specify a Hunza® luminaire, you get the benefit of the legendary Hunza® reputation for high quality and long life. We back this up with extended warranty, offering up to 10 years on body components and 5 years on the integral PURE LED™ system. Warranty on plug-in (drop-in) LED lamps is limited to 1 year. When installed and maintained properly Hunza® luminaires will last a lifetime so we keep serviceability firmly in mind when designing the components and system construction.

#### Hunza® Five Year Warra