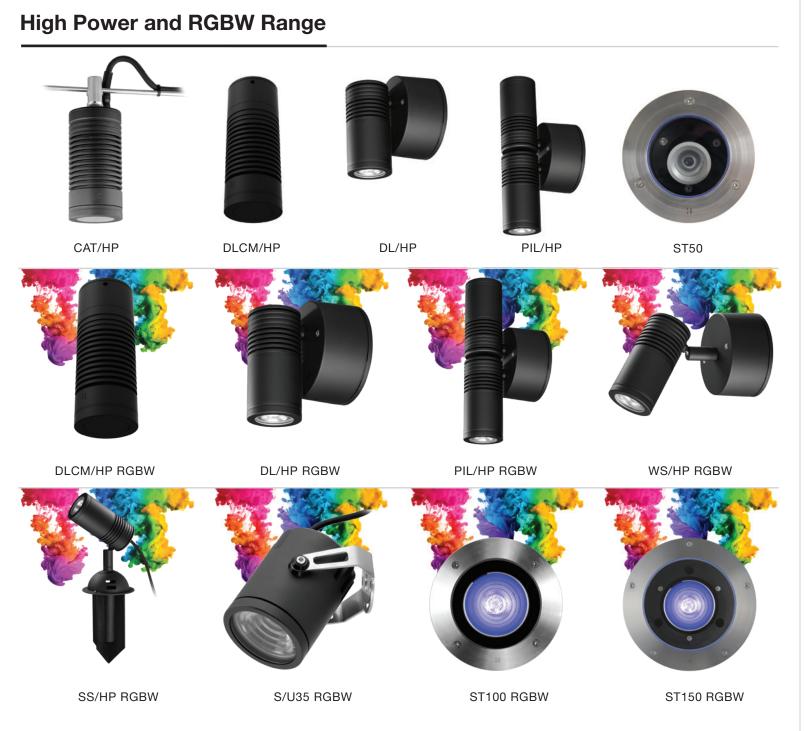

**Pole Mount** 



Landscape Spikes & Submersibles























0-10V 1-10V





CASBLE

### HUNZA **PURE OUTDOOR LIGHTING**

#### www.hunzalighting.com

130 Felton Mathew Avenue Saint Johns Auckland New Zealand +64 9 528 9471

#### **BLACK LABEL WARRANTY**

When you purchase or specify a Hunza® luminaire, you get the benefit of the legendary Hunza® reputation for high quality and long life. We back this up with extended warranty, offering up to 10 years on body components and 5 years on the integral PURE LED™ system. Warranty on plug-in (drop-in) LED lamps is limited to 1 year. When installed and maintained properly Hunza® luminaires will last a lifetime so we keep serviceability firmly in mind when designing the components and system construction.

#### Hunza® Five Year Warranty\*

All Hunza® aluminium luminaires with a UV stable powder