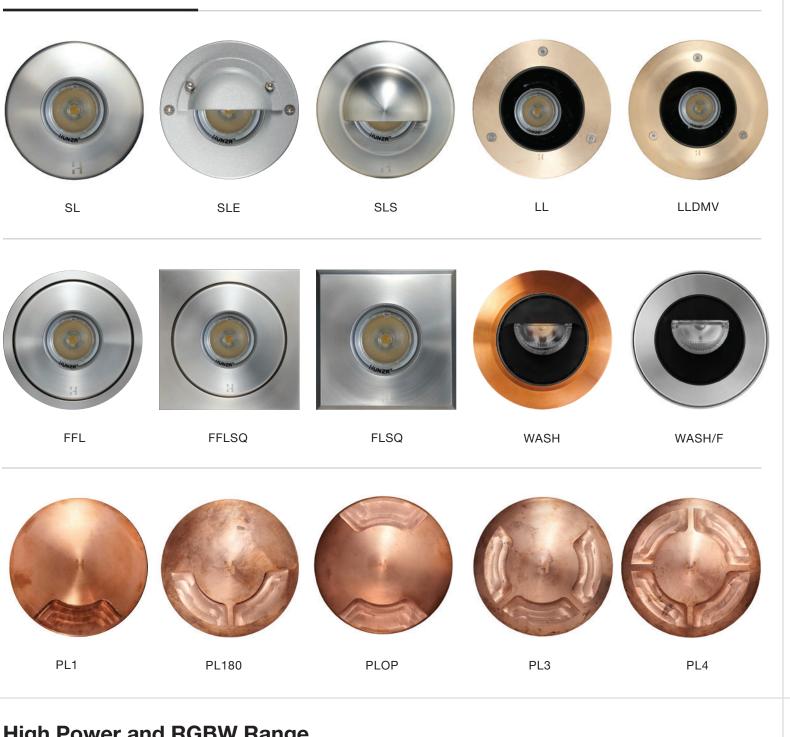

### **Maximum Corrosion resistance Cast Solid Bronze Range**

LL CSB

ALL CSB

FL CSB

ST50 CSB

ST100 CSB

ST150 CSB

At Hunza, we take pride in making the finest outdoor lights in the world. Engineered in New Zealand from the best materials, they enable extraordinary outdoor lighting effects, last for decades and are environmentally sustainable. Here are some core attributes that distinguish a Hunza luminaire: