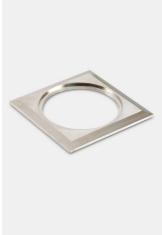

# GLA01

Square plate accessory for ground lights

### **PRODUCT CODES**

|       | Description                                                             |
|-------|-------------------------------------------------------------------------|
| GLA01 | Ground Light Accessory, square plate, stainless steel 316, 65mm cut-out |

#### Features & benefits

Marine grade stainless steel 316

Transform round ground lights<br/>to square ground lights