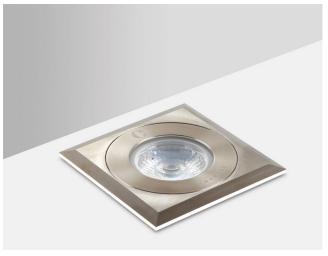

# GLA01

Square plate accessory for ground lights

#### Features & benefits

Marine grade stainless steel 316

Transform round ground lights<br/>to square ground lights