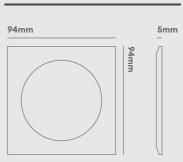

### **PRODUCT CODES**

|       | Description                                                             |
|-------|-------------------------------------------------------------------------|
| GLA01 | Ground Light Accessory, square plate, stainless steel 316, 65mm cut-out |