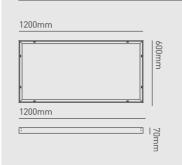

# P2SMC

Surface mount kit for 1200 x 600 LED panel

## INSTALLATION INFORMATION

Construction Material

Weight

Aluminium, white painted P2SMA- 1.20Kg<br/>>P2SMB- 1.42Kg<br/>>P2SMC-2.82Kg