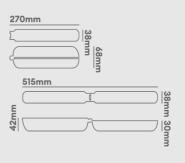

#### Installation information

| Construction Material          | Polycarbonate |
|--------------------------------|---------------|
| Weight                         | 378g          |
| Maximum Ambient<br>Temperature | +5°C to +35°C |
| Electric Class (1, 2, 3)       | 2             |