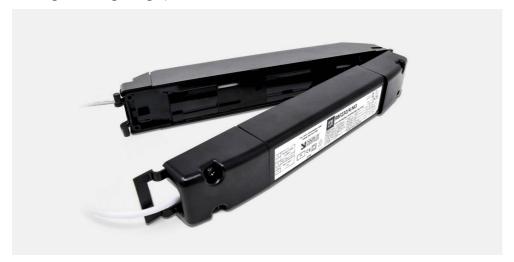

# LEDEP09DA

DALI Self-test emergency converter pack

## Features & benefits

Self-test device, simplifying the emergency lighting inspections

DALI compatible

Articulated design allows installation through ceiling cut out of just 55mm

Dual colour Green / Red LED status indicator