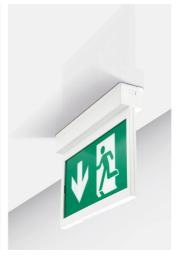

# Salvus Emergency Exit Blade Accessory

Emergency exit blade suspension kit

#### **USE WITH**

| EMBX35M | Salvus Emergency Exit Box | Sold Separately |
|---------|---------------------------|-----------------|
| EMBX35S | Salvus Emergency Exit Box | Sold Separately |

#### Features & benefits

1m steel cable with fixings

Complying with ISO 3864-1, and proud members of the ICEL