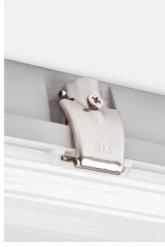

#### **USE WITH**

AC6TN Caiman CCT 6ft Twin, 7800lm 60W Non-Dim, IP65 IK08, PC Housing, 125 Im/W, CCT SWI, CRI80 Sold Separately

#### Features & benefits

Better resistance to chemicals and chlorides (like salt)

Enables Caiman to be suitable for a coastal application