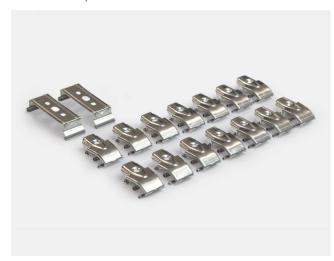

## **PRODUCT CODES**

|             | Finish          | Description                                                                                              |
|-------------|-----------------|----------------------------------------------------------------------------------------------------------|
| AC6TCLIP316 | Stainless steel | Kit for coastal applications including 14 x Grade 316 stainless sleep clips & 2 x long mounting brackets |