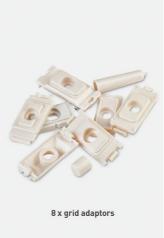

## **Residential** specification sheet





# DM298GRID

250W LED mains grid dimmer

#### **INSTALLATION INFORMATION**

| Construction Material | Plastic |
|-----------------------|---------|
| Weight                | 50g     |
|                       |         |

#### **USE WITH**

| Compatible with all Collingwood dimmable products | Sold Separately |
|---------------------------------------------------|-----------------|
|---------------------------------------------------|-----------------|

### **PRODUCT CODES**

|           | Description                |
|-----------|----------------------------|
| DM298GRID | 250W LED Mains Grid Dimmer |



01604 495 151 collingwoodlighting.com

collingwoodled

/collingwoodlighting

in collingwoodlighting

#### Guarantee

1 year guarantee

#### Features & benefits

Compatible with the many