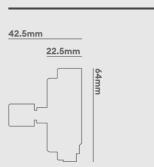

#### **INSTALLATION INFORMATION**

| Construction Material | Plastic |
|-----------------------|---------|
| Weight                | 50g     |
|                       |         |

#### Features & benefits

Compatible with the many of Collingwood's dimmable downlights

Minimum brightness can be adjusted

Minimum depth of pattress box: 35mm

Complete with ring nut and white plastic dimmer knob