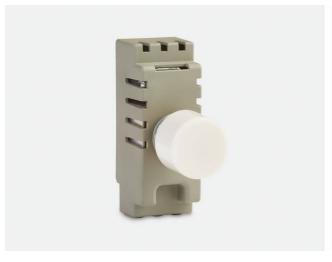

# DM298GRID

250W LED mains grid dimmer

#### Features & benefits

Compatible with the many of Collingwood's dimmable downlights

Minimum brightness can be adjusted

Minimum depth of pattress box: 35mm

Complete with ring nut and white plastic dimmer knob

Complete with white plastic grid plates

BS EN 60669-2-1

15 LED units max.