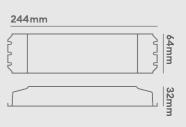

--------|
| LEDRGBWEXT | Colour Change 5-core extension lead for RGBW products | Sold Separately |
| CR505RGBW  | 5-Core RGBW ribbon cable                              | Sold Separately |

### **PRODUCT CODES**

|              | Colour / Finish | Description                                   |
|--------------|-----------------|-----------------------------------------------|
| CCDRV100DALI | White           | Colour Change CV Driver, 24V 100W, DALI-2 4CH |



01604 495 151 collingwoodlighting.com

o collingwoodled

/collingwoodlighting

in collingwoodlighting

#### Guarantee

5 years

#### Features & benefits

All-in-one Driver for RGBW/RGB Systems

24v DC Output

Receives DALI signal

4 channel 24V DC Constant Voltage Output

Multiple control inputs

Max. 4.16A/CH, CH1+CH2+CH3+CH4=4.16A