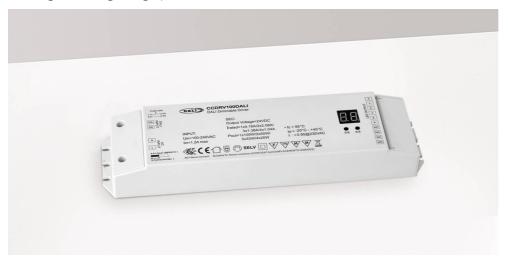

# **CCDRV100DALI**

100W DALI Dimmable Driver

#### **Features**

| IP Rating            | IP20 |
|----------------------|------|
| Dimmable Option      | Yes  |
| Driver Rated Wattage | 100W |

### **PRODUCT CODES**

|              | Colour / Finish | Description                                   |
|--------------|-----------------|-----------------------------------------------|
| CCDRV100DALI | White           | Colour Change CV Driver, 24V 100W, DALI-2 4CH |

#### Features & benefits

All-in-one Driver for RGBW/RGB Systems

24v DC Output

Receives DALI signal

4 channel 24V DC Constant Voltage Output

Multiple control inputs

Max. 4.16A/CH, CH1+CH2+CH3+CH4=4.16A