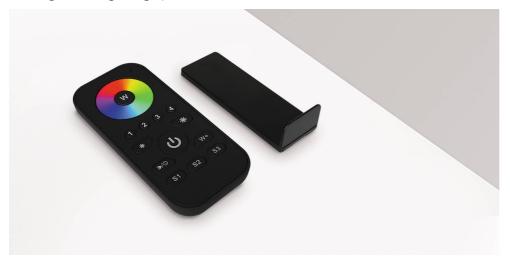

# **Smart Remote Control**

### Features & benefits

Control 4 zones of RF receivers separately

RGBW color controller

1 receiver can be paired by max 8 different remote controls.