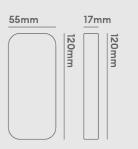

room Zone N/A
Ambient Temperature Range 0°C - 40°C

### **USE WITH**

No accessories required

### **PRODUCT CODES**

|               | Colour / Finish | Description                                       | Characteristic 1        | Characteristic 2 |
|---------------|-----------------|---------------------------------------------------|-------------------------|------------------|
| CCREMOTE<br>B | Black           | Colour Change RF Remote Control, Blk,<br>Batt inc | 4.5V (3xAAA<br>battery) | N/A              |



01604 495 151 collingwoodlighting.com

collingwoodled

/collingwoodlighting

in collingwoodlighting

#### Guarantee

5 years

### Features & benefits

Control 4 zones of RF receivers separately

RGBW color controller

1 receiver can be paired by max 8 different remote controls.