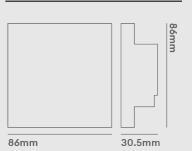

#### Installation information

| UK Bathroom Zone          | N/A        |
|---------------------------|------------|
| Ambient Temperature Range | 0°C - 40°C |