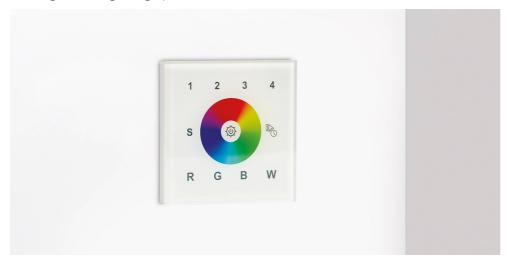

## **Smart Wall Control Plate**

Battery powered, portable, smart wall control plate

#### Features & benefits

Control 4 zones synchronously and separately

Control RGBW color

Touch sensitive glass interface